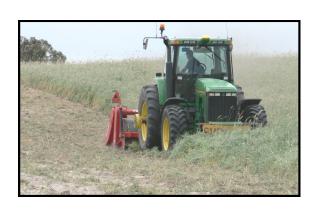

ending on the soil type or desired result, the Farmax 300 and 400 can be fitted with a rotovator cage roller or flat roller to produce a perfect seed bed.

#### **Technical data**

| Working width      | 3.00m          | 4.00m          |
|--------------------|----------------|----------------|
| Number spades      | 24             | 30             |
| Weight             | 2940kg         | 3500kg         |
| Power              | 160 – 200 Hp   | 200 – 300 Hp   |
|                    | 119 – 149 kw   | 149 – 224 kw   |
| Capacity           | Up to 1.8 ha/h | Up to 2.4 ha/h |
| Working depth      | 200 - 400mm    | 200 - 400mm    |
| PTO rpm            | 1000 rpm       | 1000 rpm       |
| Finger tyne roller | 400mm          | 400mm          |





**Green Manuring with the Farmax Spader** 



#### **Groocock Soil Improvement Pty Ltd**

PO Box 484 Bordertown SA 5268

Phone/Fax: 08 8754 6025 Mobile: 0427 546 025

Email: grooks@internode.on.net Website: www.spaders.com.au