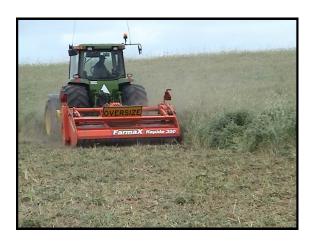

h PTO slip clutch and finger tyne roller.

Depending on the soil type or desired result, the Farmax 300 and 400 can be fitted with a rotovator cage roller or flat roller to produce a perfect seed bed.

#### **Technical data**

| Working width      | 3.00m          | 4.00m          |
|--------------------|----------------|----------------|
| Number spades      | 24             | 30             |
| Weight             | 2940kg         | 3500kg         |
| Power              | 160 – 200 Hp   | 200 – 300 Hp   |
|                    | 119 – 149 kw   | 149 – 224 kw   |
| Capacity           | Up to 1.8 ha/h | Up to 2.4 ha/h |
| Working depth      | 200 - 400mm    | 200 - 400mm    |
| PTO rpm            | 1000 rpm       | 1000 rpm       |
| Finger tyne roller | 400mm          | 400mm          |





**Green Manuring with the Farmax Spader** 



#### **Groocock Soil Improvement Pty Ltd**

PO Box 484 Bordertown SA 5268

Phone/Fax: 08 8754 6025 Mobile: 0427 546 025

Email: grooks@internode.on.net Website: www.spaders.com.au