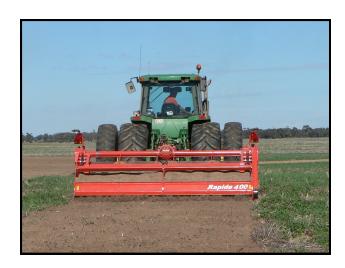

### **Groocock Soil Improvement**

PO Box 484 Bordertown SA 5268

Phone/Fax: 08 8754 6025 Mobile: 0427 546 025

Email: grooks@internode.on.net
Website: www.spaders.com.au

The Farmax spader is a digging machine which mixes soil thoroughly to a depth of 200 – 400mm incorporating clay, lime, stubble, green manure, fertilizer and / or trace elements.

#### **Technical data**

| Working width      | 3.00m          | 4.00m          |
|--------------------|----------------|----------------|
| Number spades      | 24             | 30             |
| Weight             | 2940kg         | 3500kg         |
| Power              | 160 – 200 Hp   | 200 – 300 Hp   |
|                    | 119 – 149 kw   | 149 – 224 kw   |
| Capacity           | Up to 1.8 ha/h | Up to 2.4 ha/h |
| Working depth      | 200 - 400mm    | 200 - 400mm    |
| PTO rpm            | 1000 rpm       | 1000 rpm       |
| Finger tyne roller | 400mm          | 400mm          |