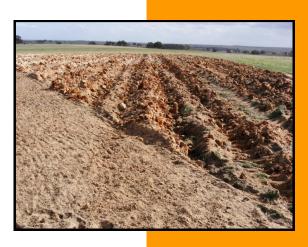

## Farmax Spaders

www.spaders.com.au

# Operational working suggestions for the **best** outcome

- Know your soil profile
- Pre ripping improves the mixing
- Level the big furrows after delving
- Spade at 20 50 degree angle across the ripping / delving
- Deeper spading needs slower speed





# **Farmax Spaders**

**Groocock Soil Improvement Pty Ltd** 

### **Groocock Soil Improvement**

PO Box 484 Bordertown SA 5268

Phone/Fax: 08 8754 6025 Mobile: 0427 546 025

Email: grooks@internode.on.net
Website: www.spaders.com.au



The Farmax spader is a digging machine which mixes soil thoroughly to a depth of 200 – 400mm incorporating clay, lime, stubble, green manure, fertilizer and / or trace elements.

#### www.spaders.com.au



With the introduction of the Farmax 300 and 400 a new generation of digging machines is created.



Bott on spades allow easier replacement and the bolts give some shearpin protection.

Standard with PTO slip clutch and finger tyne roller.

Depending on the soil type or desired result, the Farmax 300 and 400 can be fitted with a rotovator cage roller o