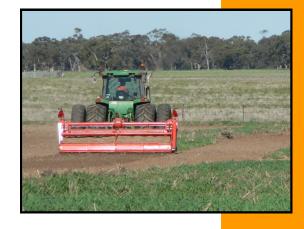

### **Groocock Soil Improvement**

PO Box 484 Bordertown SA 5268

Phone/Fax: 08 8754 6025 Mobile: 0427 546 025

Email: grooks@internode.on.net
Website: www.spaders.com.au

The Farmax spader is a digging machine which mixes soil thoroughly to a depth of 200 – 400mm incorporating clay, lime, stubble, green manure, fertilizer and / or trace elements.

#### www.spaders.com.au

With the introduction of the Farmax 300 and 400 a new generation of digging machines is created.

Bott on spades allow easier replacement and the bolts give some shearpin protection.