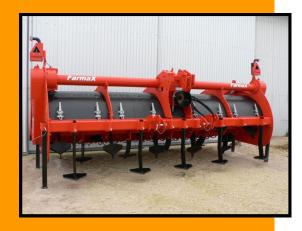

#### www.spaders.com.au

With the introduction of the Farmax 300 and 400 a new generation of digging machines is created.

Bott on spades allow easier replacement and the bolts give some shearpin protection.

Standard with PTO slip clutch and finger tyne roller.

Depending on the soil type or desired result, the Farmax 300 and 400 can be fitted with a rotovator cage roller or flat roller to produce a perfect seed bed.

#### **Technical data**

| Working width      | 3.00m          | 4.00m          |
|--------------------|----------------|----------------|
| Number spades      | 24             | 30             |
| Weight             | 2940kg         | 3500kg         |
| Power              | 160 – 200 Hp   | 200 – 300 Hp   |
|                    | 119 – 149 kw   | 149 – 224 kw   |
| Capacity           | Up to 1.8 ha/h | Up to 2.4 ha/h |
| Working depth      | 200 - 400mm    | 200 - 400mm    |
| PTO rpm            | 1000 rpm       | 1000 rpm       |
| Finger tyne roller | 400mm          | 400mm          |